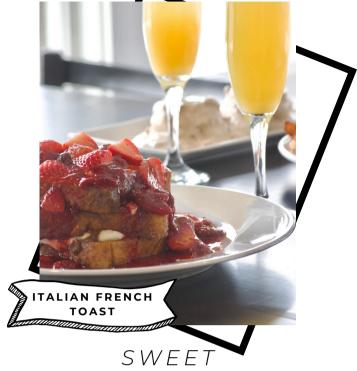

#### **ITALIAN FRENCH TOAST | \$14.5**

CARAMELIZED TOAST, RICOTTA CHEESE, WARM STRAWBERRY COMPOTE