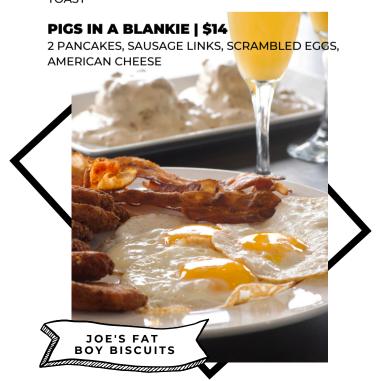

#### **JOE'S FAT BOY BISCUITS | \$15.5**

TWO BUTTERMILK BISCUITS, SAUSAGE GRAVY, TWO EGGS ANY STYLE, TWO STRIPS BACON, POTATO PANCAKES